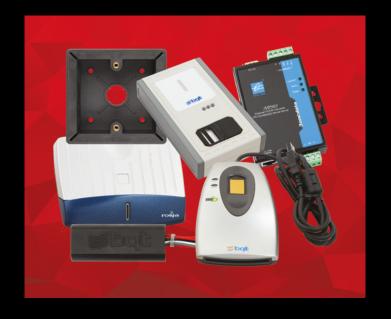

### **Accessories**

BQT Solutions have a range of accessories available to support our smart readers including:

- Smart Card Encoders
- Bio Encoders
- Desktop Readers
- Single Door Controller / Single Door Relay
- Stand Alone Relay Module
- · High Security Module
- Wiegand Repeater/Converter
- Backplates and mounting boxes
- RS485 to TCPIP Converters

Our global footprint means that we can also source a wide range of other products from access control panels through to designer or specialized face plates, to assist you in your access control needs.