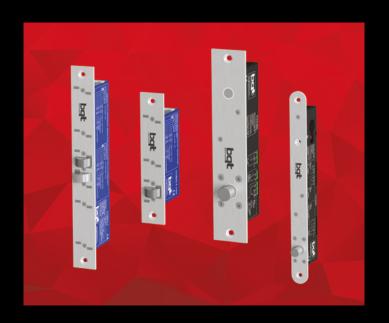

## Door & Cabinet Locks

BQT Solutions helps you secure critical spaces with a wide range of innovative locking solutions. Every facility has a unique set of risks that should be met with locking solutions perfectly fit to meet the specific challenge.

BQT Solutions offers a diverse line of door lock products which solve high-risk needs. The BQT door lock range of products currently comprises of seven locks, each offering their own unique benefits and features.

The Cabinet Lock range offers two distinctly different locks. These locks cover a range of applications from home safety or simple commercial security where convenience is a must and ease of operation is critical, to vehicle cabinets perfect for battery-powered installations.