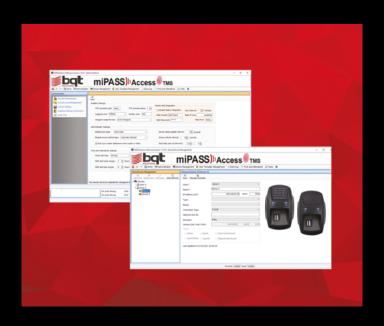

## **Software**

BQT Solutions miPASS Access TMS software is based on IP connectivity and biometric security to provide more security options within one system.

For full flexibility, BIO X/XK devices work as a reader for multiple types of credentials.

Key capabilities of miPass Access TMS include:

- Define time, shifts, daily schedules, and holidays
- Administer employees to comply with "On Site" and "Off-Site" procedures
- · Restrict access to off-duty employee
- Generate a wide range of reports including attendance reports
- Run multiple terminals
- Have multiple levels of authentication at various doors, for various individuals.