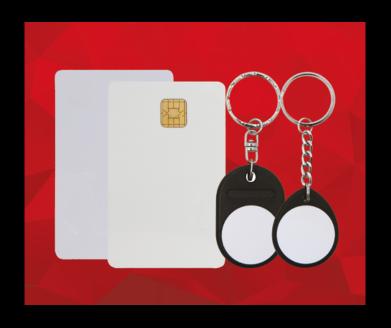

## **Credentials**

BQT Solutions stock a wide range of Credentials in the most common Smart Card/Reader requirements. What we don't have in stock, we can order in for you. We can also have cards manufactured to specification, chip embedded and punched to your requirements.

Our range of credentials includes: smart cards, fobs, multi technology credentials, silicon wrist bands, mobile/cell phone dots/stickers, prox cards and other RFID credential products.

BQT Solutions credentials are available in MIFARE® Classic, MIFARE Plus® and MIFARE® DESFire® EV1 formats.