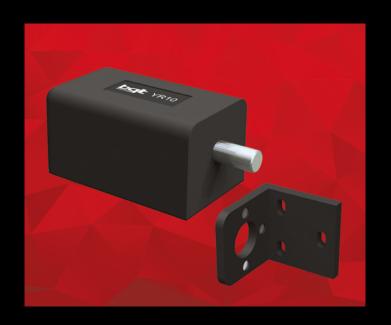

# Roller Shutter & Gate Locks

Strength, security and convenience are vital qualities of any lock. The line of BQT Solutions roller door locks combine the features found in traditional electronic locks, with the physical strength and function required to secure roller doors of any shape, whatever size.

The YR10 is perfect for internal roller door locking requirements as well as wire cage applications where high value items are stored in a warehouse environment.

Additionally, our IP65 rated YG10, and our latest product YG80, work in outdoor environments to provide solutions for external roller door locking applications as well as large doors and gates.