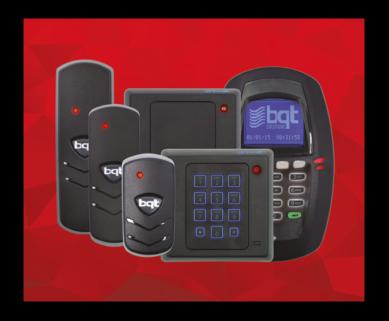

## **Access Readers**

BQT access control readers are designed to provide maximum security, maximum value – and a migration path to meet present and future needs. Our solutions cover all applications and risk levels from low to high-risk applications and multi-factor authentication readers.

miPASS® is BQT's own range of secure smart card and reader systems which we believe is simply the best in the market today. Our miPASS®3 system is based on secure MIFARE® DESFire EV1® technology using 3DES encryption and offers high security. miPASS®2 is based on secure MIFARE Classic® technology using Crypto1® encryption and offers medium security.

For increased security, we offer tailored solutions which can be specified for any application. The portfolio offers a range of communication output protocols including, Weigand, RS485, AES128, OSDP and encrypted OSDP.